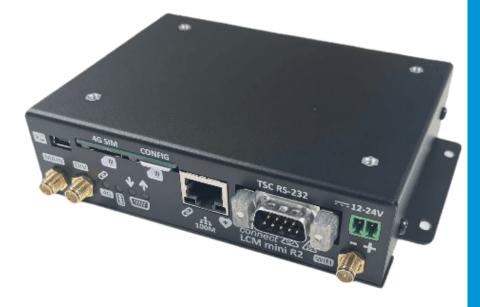

## MINI 4G LCM

Ruggedised 4G modem with Ethernet and RS232 Serial. Enterprise class deployment and management with our Roads Connect platform.

Connects SCATS controller and other traffic field equipment like VMS and variable speed signs.

SCATS TSC via 4G or Ethernet

Proven LCM firmware

Low cost

Small size

12-24V DC

**BT/BLE/WiFi** 

Smart card for config storage

Roads Connect management

## Mini 4G LCM R2 Specifications

| Voltage     | 12V –24V DC                                        |
|-------------|----------------------------------------------------|
|             | (Optional 100-240V external supply 65°C rated)     |
| Power       | 3W                                                 |
| Dimensions  | 39H x 147W x 95D mm (including mounting flange)    |
| Mounting    | Flange or DIN rail                                 |
| Temperature | -10°C to +65°C                                     |
| Interfaces  | 1 x PSC/TSC4 Serial DB9                            |
|             | 1 x Bluetooth/WiFi (MAC address capture supported) |
|             | 1 x Smart Card (config storage)                    |
|             | 1 x Ethernet 10/100                                |
|             | 1 x USB Console                                    |
| LTE         | Cat1, micro SIM                                    |
|             | LTE Bands: B1,B2,B3,B4,B5,B7,B8,B28,B40            |
| SCATS       | Full SCATS compliant automatic protocol            |
| Config      | Removable micro smart card                         |
| Management  | Roads Connect management platform over TLS         |
| VPN         | Wireguard VPN tunnel                               |