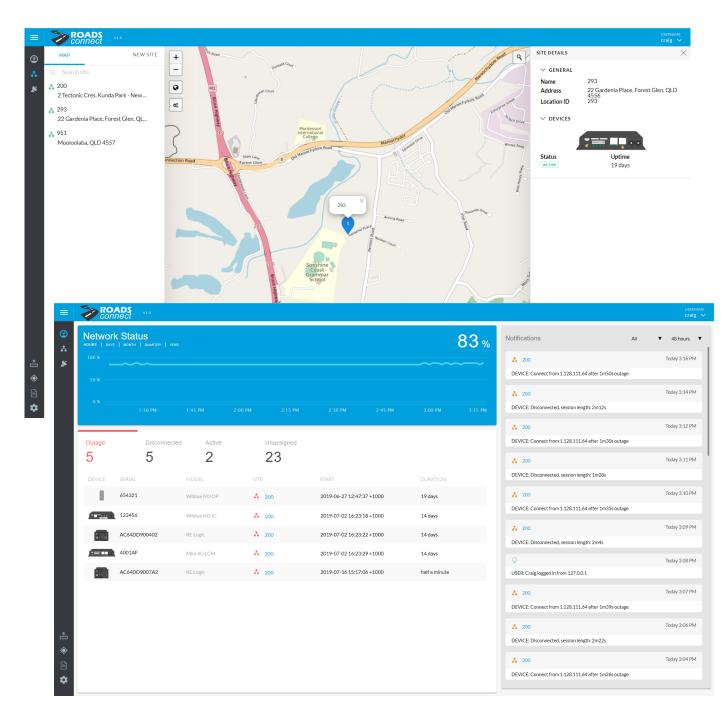

## **Roads Connect management system**

Central management using either hosted or on-premise roads connect server.

Allows a full overview dashboard with geospatial site maps.

Statistics, diagnostics, configuration, firmware updates and alarms are just a few of the advanced features available with the roads connect platform.

For more info on roads connect visit www.roadsconnect.com